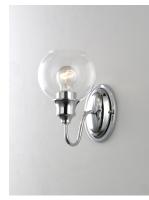

# PRODUCT DESCRIPTION

Curved arms support circular glass with an open bottom which can be installed facing up or down. Available in your choice of Polished Chrome with Clear glass or Satin Nickel with Satin White glass.

## **GLASS**

Clear CL

# MATERIAL

Steel, Glass