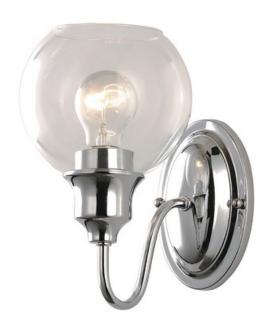

# PRODUCT DESCRIPTION

Curved arms support circular glass with an open bottom which can be installed facing up or down. Available in your choice of Polished Chrome with Clear glass or Satin Nickel with Satin White glass.

## **GLASS**

Clear CL

# MATERIAL

Steel, Glass