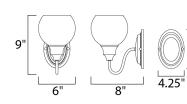

## **MEASUREMENTS**

**DIMENSION** : 6" W x 9" H x 8" Ext : 4.15" W x 6" H MAX OAH HANGING WEIGHT : 1.25 lb